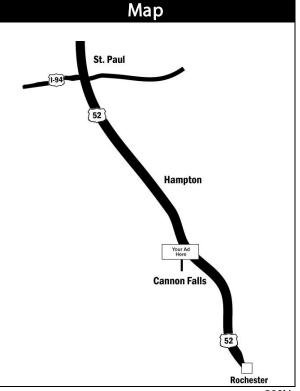

#### Location

US Hwy 52 Cannon Falls

#### Read

Right Hand Read reaching Southbound traffic

## Size

10' h x 30' w Illuminated

## **Traffic Count**

18,400 daily (est.)



| Rate Information |                |              |
|------------------|----------------|--------------|
| TERM             | MONTHLY RENTAL | * PRODUCTION |
| 12 Months        | \$550          | \$1000       |
| 24 Months        | \$500          | \$1000       |

\*One time Production charge includes state of the art computer generated design - full 4 color artwork, professional production and installation

# **Supreme Outdoor Advertising**

**Dave Helder** 

17595 Kenwood Trail, ste #150 LAKEVILLE, MN 55044

(507) 351-6789

DaveHelder@SupremeOutdoor.com